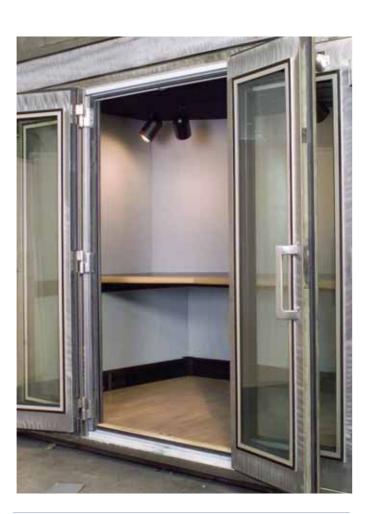

# ALL Accutone 2 BOOTHS FEATURE CHOICE OF:

- Noise-Lock® doors in full-vision, multi-leaf, wood veneer, and flush architectural styles, performance-matched with STCs ranging from 51 to 64
- NoiseLock\* factory assembled windows, available in single-glaze, double-glaze, vertical panes, sloped panes, or combinations of sloped/vertical

Accutone 2 is the new IAC standard for both stock and custom-designed modular sound-control environments.