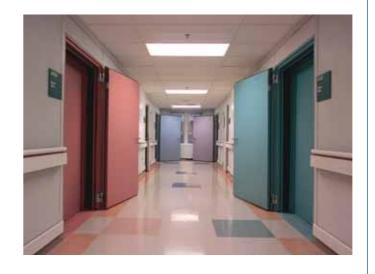

# **Sentry Series**

Environments for secure industrial and governmental (SCIF) applications

# ALL Accutone 2 BOOTHS FEATURE CHOICE OF:

- Noise-Lock® doors in full-vision, multi-leaf, wood veneer, and flush architectural styles, performance-matched with STCs ranging from 51 to 64
- NoiseLock\* factory assembled windows, available in single-glaze, double-glaze, vertical panes, sloped panes, or combinations of sloped/vertical